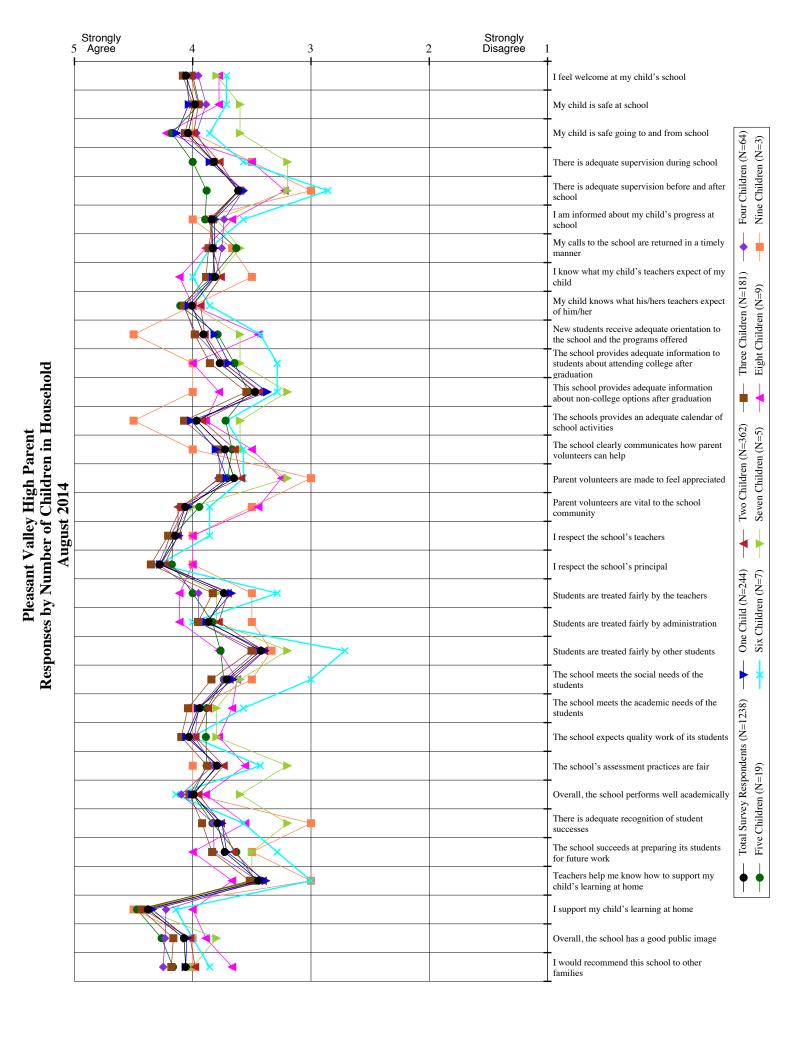

## **Pleasant Valley High Parent** Responses by Year August 2014

Strongly Disagree Strongly Agree 3 I feel welcome at my child's school My child is safe at school My child is safe going to and from school There is adequate supervision during school There is adequate supervision before and after I am informed about my child's progress at My calls to the school are returned in a timely I know what my child's teachers expect of my Two Children (N=236) Five Children (N=3) My child knows what his/hers teachers expect of him/her New students receive adequate orientation to the school and the programs offered The school provides adequate information to students about attending college after graduation Responses by Number of Children in School This school provides adequate information about non-college options after graduation The schools provides an adequate calendar of Four Children (N=4) school activities One Child (N=708) The school clearly communicates how parent volunteers can help Parent volunteers are made to feel appreciated **August 2014** Parent volunteers are vital to the school community I respect the school's teachers Total Survey Respondents (N=1238) I respect the school's principal Students are treated fairly by the teachers Three Children (N=29) Students are treated fairly by administration Students are treated fairly by other students The school meets the social needs of the students The school meets the academic needs of the students The school expects quality work of its students The school's assessment practices are fair Overall, the school performs well academically There is adequate recognition of student The school succeeds at preparing its students Teachers help me know how to support my child's learning at home I support my child's learning at home Overall, the school has a good public image I would recommend this school to other families