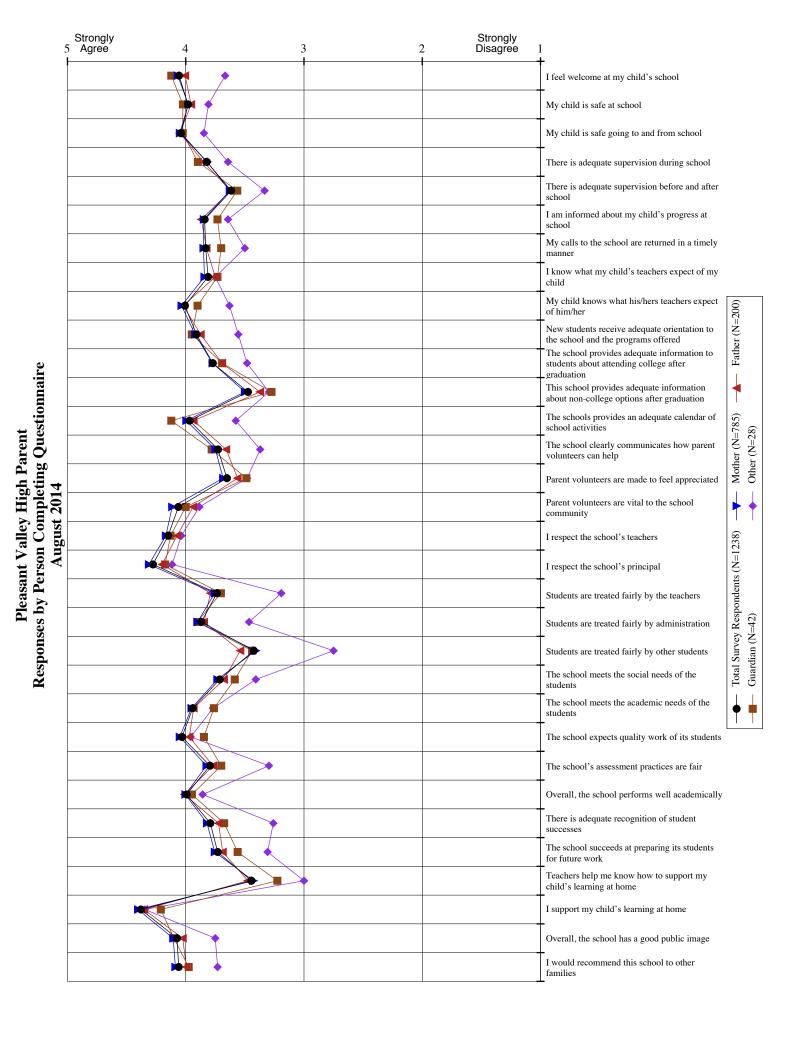

## **Pleasant Valley High Parent** Responses by Year August 2014

Strongly Disagree Strongly Agree 3 I feel welcome at my child's school My child is safe at school My child is safe going to and from school There is adequate supervision during school There is adequate supervision before and after I am informed about my child's progress at My calls to the school are returned in a timely I know what my child's teachers expect of my Two Children (N=236) Five Children (N=3) My child knows what his/hers teachers expect of him/her New students receive adequate orientation to the school and the programs offered The school provides adequate information to students about attending college after graduation Responses by Number of Children in School This school provides adequate information about non-college options after graduation The schools provides an adequate calendar of Four Children (N=4) school activities One Child (N=708) The school clearly communicates how parent volunteers can help Parent volunteers are made to feel appreciated **August 2014** Parent volunteers are vital to the school community I respect the school's teachers Total Survey Respondents (N=1238) I respect the school's principal Students are treated fairly by the teachers Three Children (N=29) Students are treated fairly by administration Students are treated fairly by other students The school meets the social needs of the students The school meets the academic needs of the students The school expects quality work of its students The school's assessment practices are fair Overall, the school performs well academically There is adequate recognition of student The school succeeds at preparing its students Teachers help me know how to support my child's learning at home I support my child's learning at home Overall, the school has a good public image I would recommend this school to other families