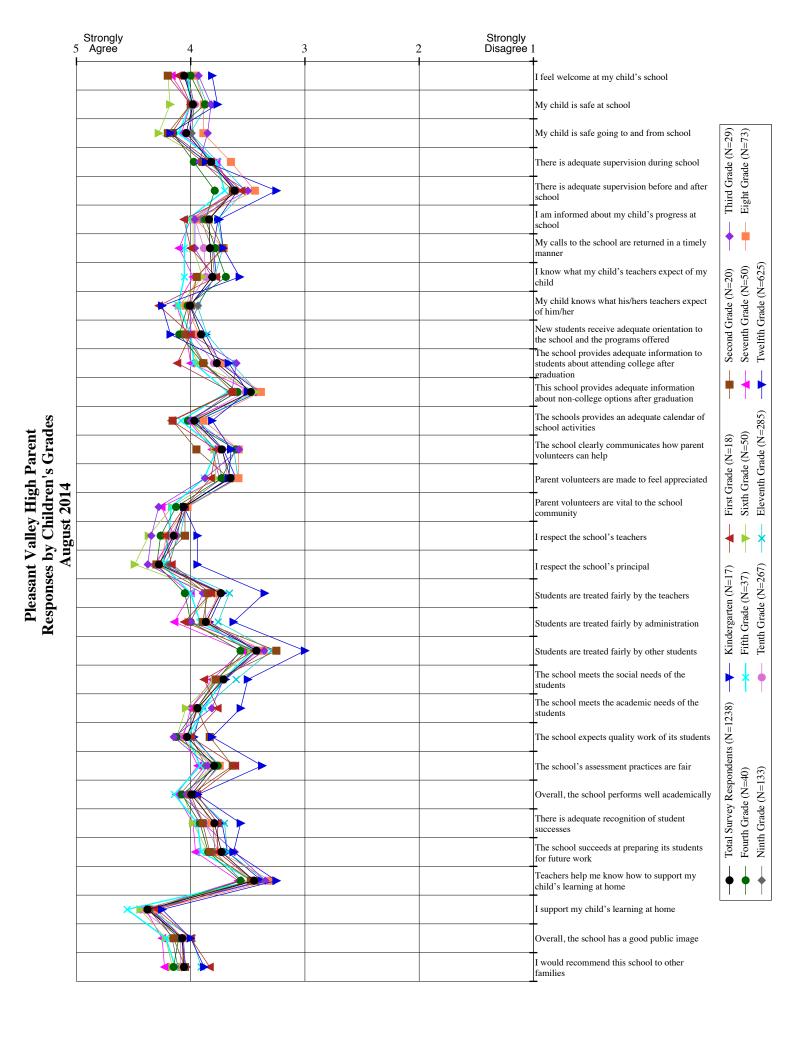

## **Pleasant Valley High Parent** Responses by Year August 2014

Strongly Disagree Strongly Agree 3 I feel welcome at my child's school My child is safe at school My child is safe going to and from school There is adequate supervision during school There is adequate supervision before and after I am informed about my child's progress at My calls to the school are returned in a timely I know what my child's teachers expect of my Two Children (N=236) Five Children (N=3) My child knows what his/hers teachers expect of him/her New students receive adequate orientation to the school and the programs offered The school provides adequate information to students about attending college after graduation Responses by Number of Children in School This school provides adequate information about non-college options after graduation The schools provides an adequate calendar of Four Children (N=4) school activities One Child (N=708) The school clearly communicates how parent volunteers can help Parent volunteers are made to feel appreciated **August 2014** Parent volunteers are vital to the school community I respect the school's teachers Total Survey Respondents (N=1238) I respect the school's principal Students are treated fairly by the teachers Three Children (N=29) Students are treated fairly by administration Students are treated fairly by other students The school meets the social needs of the students The school meets the academic needs of the students The school expects quality work of its students The school's assessment practices are fair Overall, the school performs well academically There is adequate recognition of student The school succeeds at preparing its students Teachers help me know how to support my child's learning at home I support my child's learning at home Overall, the school has a good public image I would recommend this school to other families