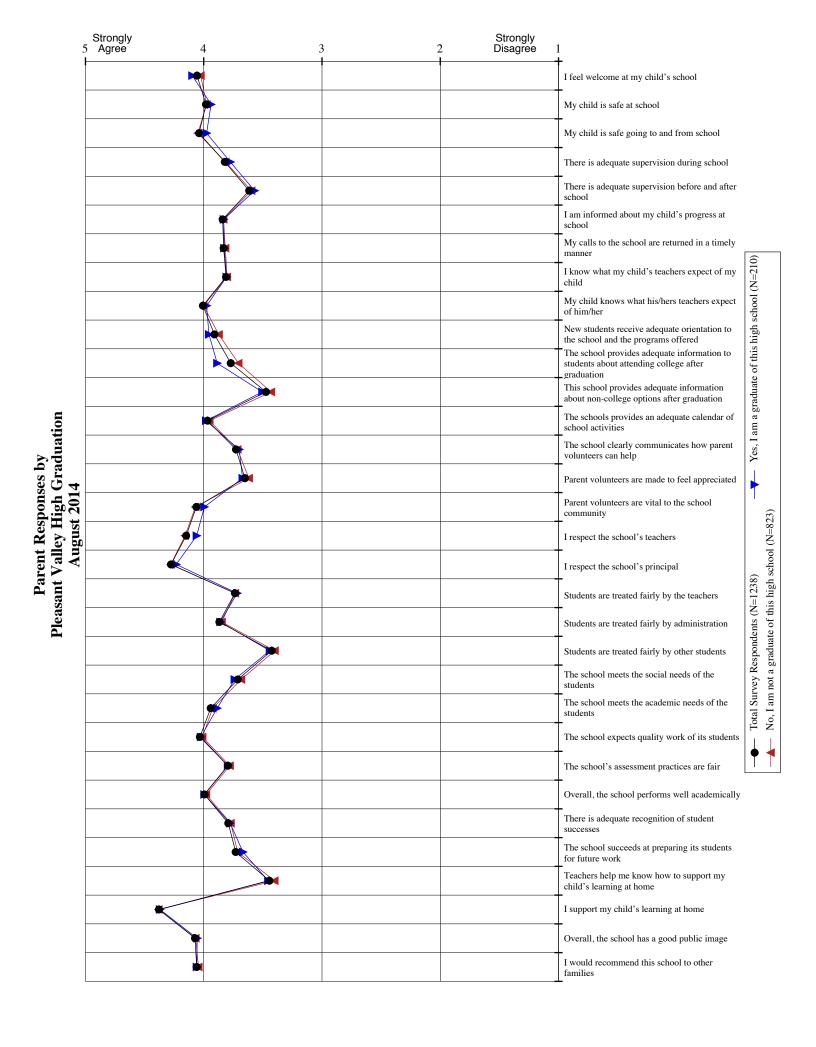

## **Pleasant Valley High Parent** Responses by Year August 2014

Strongly Disagree Strongly Agree 3 I feel welcome at my child's school My child is safe at school My child is safe going to and from school There is adequate supervision during school There is adequate supervision before and after I am informed about my child's progress at My calls to the school are returned in a timely I know what my child's teachers expect of my Two Children (N=236) Five Children (N=3) My child knows what his/hers teachers expect of him/her New students receive adequate orientation to the school and the programs offered The school provides adequate information to students about attending college after graduation Responses by Number of Children in School This school provides adequate information about non-college options after graduation The schools provides an adequate calendar of Four Children (N=4) school activities One Child (N=708) The school clearly communicates how parent volunteers can help Parent volunteers are made to feel appreciated **August 2014** Parent volunteers are vital to the school community I respect the school's teachers Total Survey Respondents (N=1238) I respect the school's principal Students are treated fairly by the teachers Three Children (N=29) Students are treated fairly by administration Students are treated fairly by other students The school meets the social needs of the students The school meets the academic needs of the students The school expects quality work of its students The school's assessment practices are fair Overall, the school performs well academically There is adequate recognition of student The school succeeds at preparing its students Teachers help me know how to support my child's learning at home I support my child's learning at home Overall, the school has a good public image I would recommend this school to other families