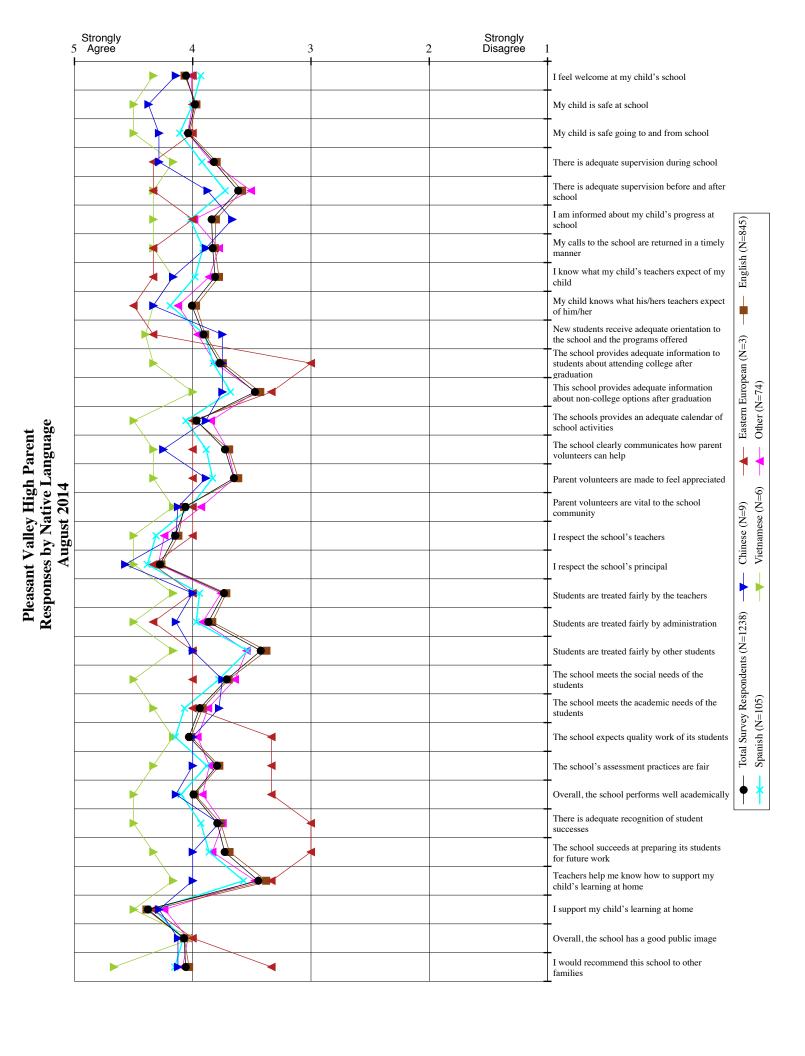

## **Pleasant Valley High Parent** Responses by Year August 2014

Strongly Disagree Strongly Agree 3 I feel welcome at my child's school My child is safe at school My child is safe going to and from school There is adequate supervision during school There is adequate supervision before and after I am informed about my child's progress at My calls to the school are returned in a timely I know what my child's teachers expect of my Two Children (N=236) Five Children (N=3) My child knows what his/hers teachers expect of him/her New students receive adequate orientation to the school and the programs offered The school provides adequate information to students about attending college after graduation Responses by Number of Children in School This school provides adequate information about non-college options after graduation The schools provides an adequate calendar of Four Children (N=4) school activities One Child (N=708) The school clearly communicates how parent volunteers can help Parent volunteers are made to feel appreciated **August 2014** Parent volunteers are vital to the school community I respect the school's teachers Total Survey Respondents (N=1238) I respect the school's principal Students are treated fairly by the teachers Three Children (N=29) Students are treated fairly by administration Students are treated fairly by other students The school meets the social needs of the students The school meets the academic needs of the students The school expects quality work of its students The school's assessment practices are fair Overall, the school performs well academically There is adequate recognition of student The school succeeds at preparing its students Teachers help me know how to support my child's learning at home I support my child's learning at home Overall, the school has a good public image I would recommend this school to other families