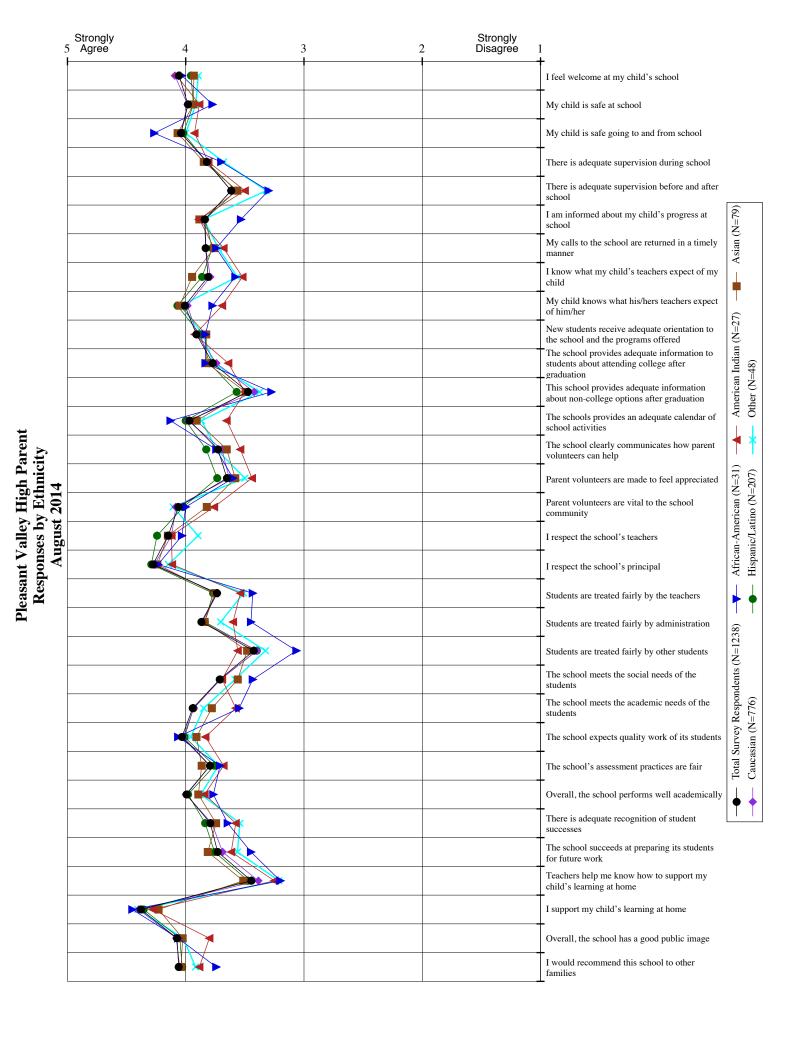

## **Pleasant Valley High Parent** Responses by Year August 2014

















Strongly Disagree Strongly Agree 3 I feel welcome at my child's school My child is safe at school My child is safe going to and from school There is adequate supervision during school There is adequate supervision before and after I am informed about my child's progress at My calls to the school are returned in a timely I know what my child's teachers expect of my Two Children (N=236) Five Children (N=3) My child knows what his/hers teachers expect of him/her New students receive adequate orientation to the school and the programs offered The school provides adequate information to students about attending college after graduation Responses by Number of Children in School This school provides adequate information about non-college options after graduation The schools provides a