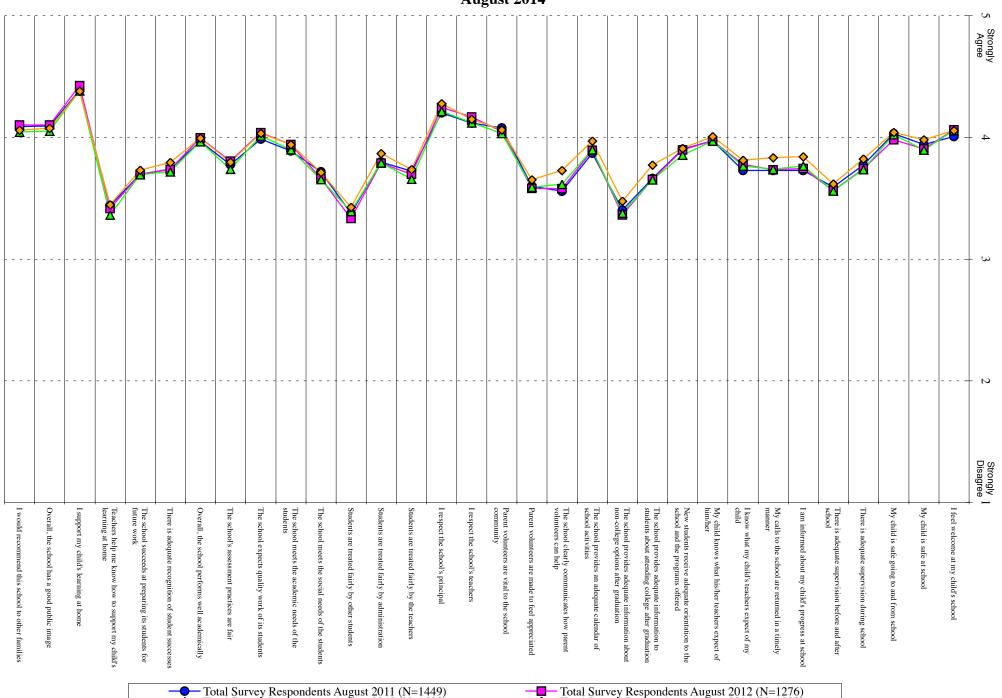

## **Pleasant Valley High Parent** Responses by Year August 2014

















Strongly Disagree Strongly Agree 3 I feel welcome at my child's school My child is safe at school My child is safe going to and from school There is adequate supervision during school There is adequate supervision before and after I am informed about my child's progress at My calls to the school are returned in a timely I know what my child's teachers expect of my Two Children (N=236) Five Children (N=3) My child knows what his/hers teachers expect of him/her New students receive adequate orientation to the school and the programs offered The school provides adequate information to students about attending college after graduation Responses by Number of Children in School This school provides adequate information about non-college options after graduation The schools provid