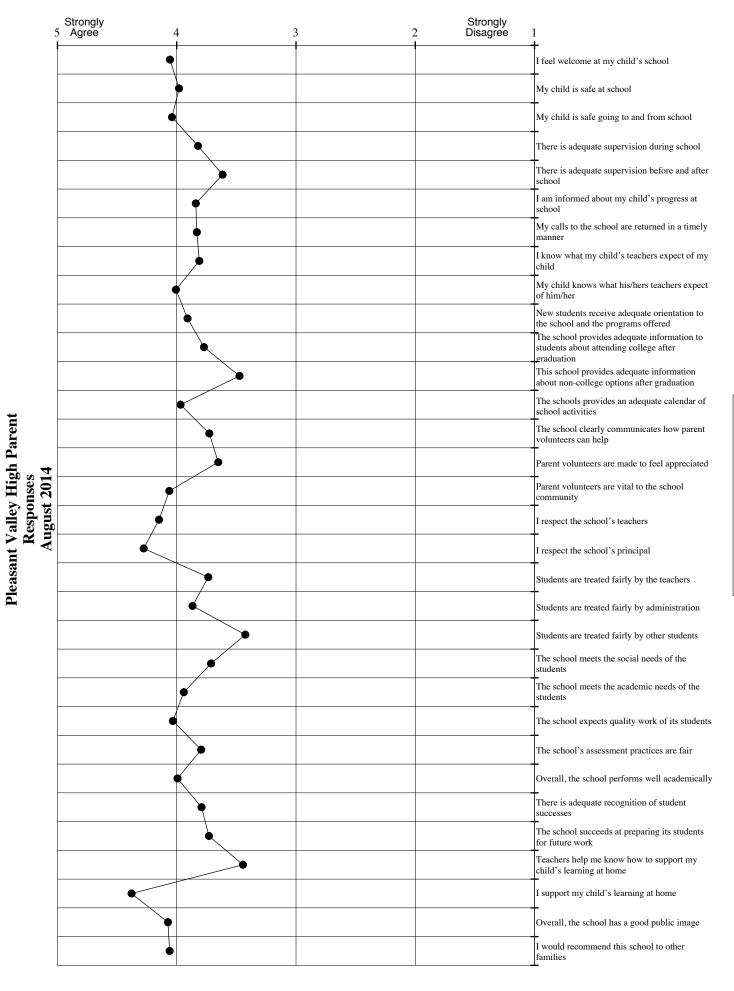

## **Pleasant Valley High Parent** Responses by Year August 2014

















Strongly Disagree Strongly Agree 3 I feel welcome at my child's school My child is safe at school My child is safe going to and from school There is adequate supervision during school There is adequate supervision before and after I am informed about my child's progress at My calls to the school are returned in a timely I know what my child's teachers expect of my Two Children (N=236) Five Children (N=3) My child knows what his/hers teachers expect of him/her New students receive adequate orientation to the school and the programs offered The school provides adequate information to students about attending college after graduation Responses by Number of Children in School This school provides adequate information about non-college options after graduation The schools provides